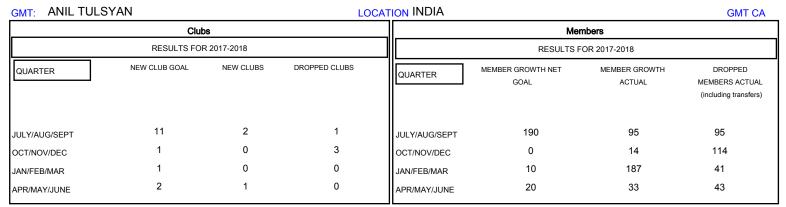

## MONTHLY MEMBERSHIP PROGRESS REPORT

## District 321 E

Results as of: 04/30/2018



## GOALS AND ACTUAL NEW CLUBS CUMULATIVE



## GOALS AND ACTUAL MEMBERS CUMULATIVE



41 CLUBS OF 78 ADDED 1 OR MORE

CLICK HERE FOR CUMULATIVE

MEMBERSHIP DATA

**NEW MEMBERS** 

| GENDER DISTRIBUTION                    |                |       |
|----------------------------------------|----------------|-------|
| MALE                                   | 1,879 (67.11%) |       |
| FEMALE                                 | 921 (32.89%)   |       |
| Women Percentage Fiscal Year Goal: 10% |                |       |
|                                        |                |       |
| TOTAL FAMILY UNIT MEMBERS              |                | 1,611 |
|                                        |                |       |
| FAMILY MEMBERS PAYING HALF             |                | 881   |
| DUES