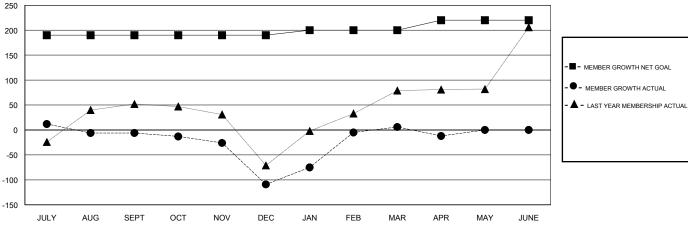

## GOALS AND ACTUAL MEMBERS CUMULATIVE

41 CLUBS OF 78 ADDED 1 OR MORE

CLICK HERE FOR CUMULATIVE

MEMBERSHIP DATA

**NEW MEMBERS** 

| GENDER DISTRIBUTION                    |                |       |
|----------------------------------------|----------------|-------|
| MALE                                   | 1,879 (67.11%) |       |
| FEMALE                                 | 921 (32.89%)   |       |
| Women Percentage Fiscal Year Goal: 10% |                |       |
|                                        |                |       |
| TOTAL FAMILY UNIT MEMBERS              |                | 1,611 |
|                                        |                |       |
| FAMILY MEMBERS PAYING HALF             |                | 881   |
| DUES                                   |                |       |