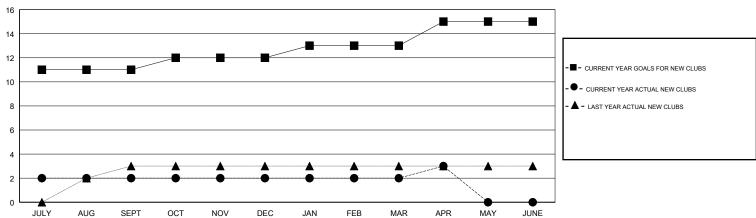

## MONTHLY MEMBERSHIP PROGRESS REPORT

## District 321 E

Results as of: 04/30/2018



## GOALS AND ACTUAL NEW CLUBS CUMULATIVE



## GOALS AND ACTUAL MEMBERS CUMULATIVE



41 CLUBS OF 78 ADDED 1 OR MORE

CLICK HERE FOR CUMULATIVE

MEMBERSHIP DATA

**NEW MEMBERS** 

| GENDER DISTRIBUTION                    |                |       |
|----------------------------------------|----------------|-------|
| MALE                                   | 1,879 (67.11%) |       |
| FEMALE                                 | 921 (32.89%)   |       |
| Women Percentage Fiscal Year Goal: 10% |                |       |
|                                        |                |       |
| TOTAL FAMILY UNIT MEMBERS              |                | 1,611 |
|                                        |                |       |
| FAMILY MEMBERS PAYING HALF             |                | 881   |
| DUES                                   |